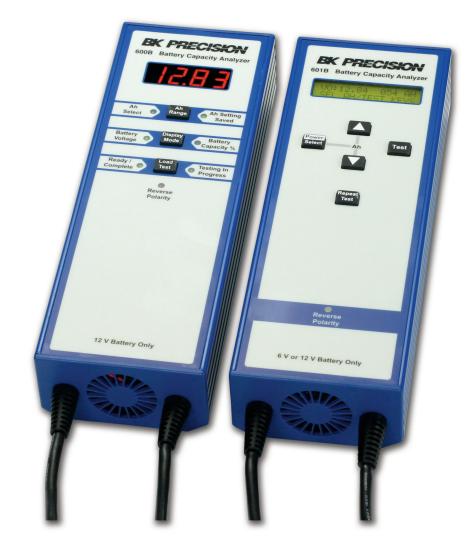

## Handheld Battery Capacity Analyzers Models 600B and 601B

The 600B and 601B Battery Capacity Analyzers address the need to test and maintain sealed lead acid (SLA) batteries used in backup power UPS, emergency lighting, fire alarms, security systems, and many other electrical systems. By quickly characterizing a battery's response to a load resistance, these meters display the remaining battery capacity as an indicator of the battery's health. Powered by the battery under test, both models support testing of 12 V storage type lead acid batteries. The 601B is also capable of testing 6 V batteries and displaying the internal resistance of the battery.

## Features

- Measure remaining battery storage capacity in just seconds
- Easy-to-use interface
- Powered by the battery under test eliminating the need for external power to instrument
- High quality, durable Kelvin clamps
- Rubber buttons
- Rugged housing with extruded aluminum case
- Internal resistance measurement (601B only)