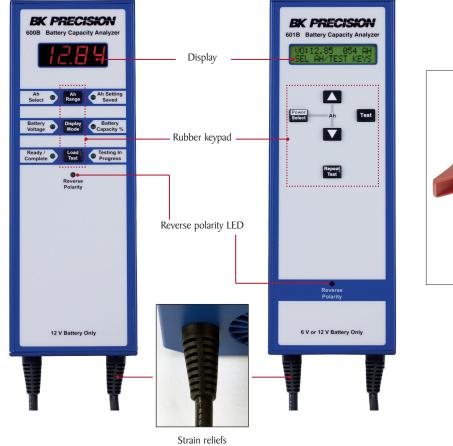

## **Front panel**

Kelvin clamps

## Features

- Measure remaining battery storage capacity in just seconds
- Easy-to-use interface
- Powered by the battery under test eliminating the need for external power to instrument
- High quality, durable Kelvin clamps
- Rubber buttons
- Rugged housing with extruded aluminum case
- Internal resistance measurement (601B only)